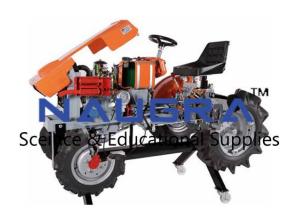

## **Description:**

Cut Model of Agricultural Tractor

### SPECIFICATION:

Stand will be powder coated other all the parts will be colored with different colours.

Actual cut sectional model of tractor it consists of following various parts:

Air Intake System

Cylinder Block

| Cylinder Head         |
|-----------------------|
| Crank Case            |
| Cooling System        |
| Fuel Supply System    |
| Exhaust Systems       |
| Engine/Chassis Drive  |
| Oil Pump              |
| Clutch:               |
| Final Drive/Rear Axle |
| Gear Box              |
| Transmission          |