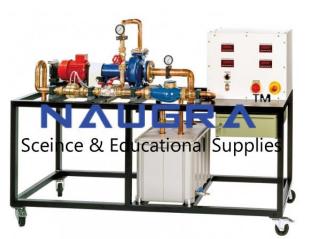

## Product Name : Computerized Centrifugal Pump Trainer

## **Description**:

Computerized Centrifugal Pump Trainer

#### FEATURES:

Determination of the flow rate by means of an electromagnetic flow rate sensor or an orifice plate flow meter and a differential pressure measurement

Principle of operation of a centrifugal pump

Closed water circuit

Recording of pump characteristics

Recording of system characteristics

Manometer at the inlet and outlet of the centrifugal pump

Calculation of efficiencies

SPECIFICATION:

Tank volume: 96L

230V, 50Hz, 1 phase 230V, 60Hz, 3 phases Centrifugal pump : Max. Flow rate: approx. 15m3/h Max. Head: approx. 16m Drive motor with variable speed : Power output: 1,1kW Speed range: 0...2400min-1 Measuring ranges : Pressure: 1x -0,6...0bar, 1x 0...2,5bar Flow rate: 5...600L/min Speed: 0...5000min -1 Torque: 0...10Nm