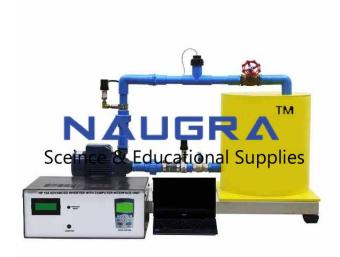

## **Description:**

Gear Pump Demonstration Unit

#### **FEATURES**:

A small-scale gear pump demonstration unit, comprising of a water reservoir, pump, control valve, relief valve and interconnecting pipework, all mounted on a stainless steel base

Equipped with electronic measurement sensors for pump head pressure, flow rate and water temperature

Transparent pump head for visibility

Capable of being linked to a PC

Facilities for logging, processing and displaying data graphically

Offers a complete teaching package of coursework and laboratory investigation